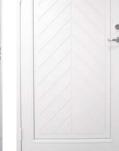

## Solid wood external doors with insulated panels

Penetrating bars and a A panel with herring bone panel with vertical grooves grooves

Glued on glazing bars and a herring bone panel

A panel with glazing and diagonal grooves