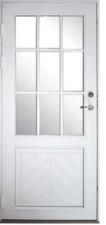

## Solid wood external doors with insulated panels

Penetrating bars and a A panel with herring bone panel with vertical grooves grooves

Glued on glazing bars and a herring bone panel

A panel with glazing and diagonal grooves