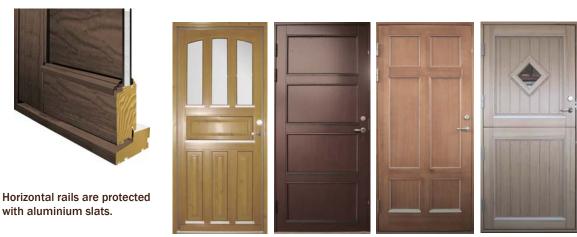

## Solid wood external doors with insulated panels

Penetrating bars and a A panel with herring bone panel with vertical grooves grooves

Glued on glazing bars and a herring bone panel

A panel with glazing and diagonal grooves

A panel with an additional bottom rail

Flush panels

"Stable door"