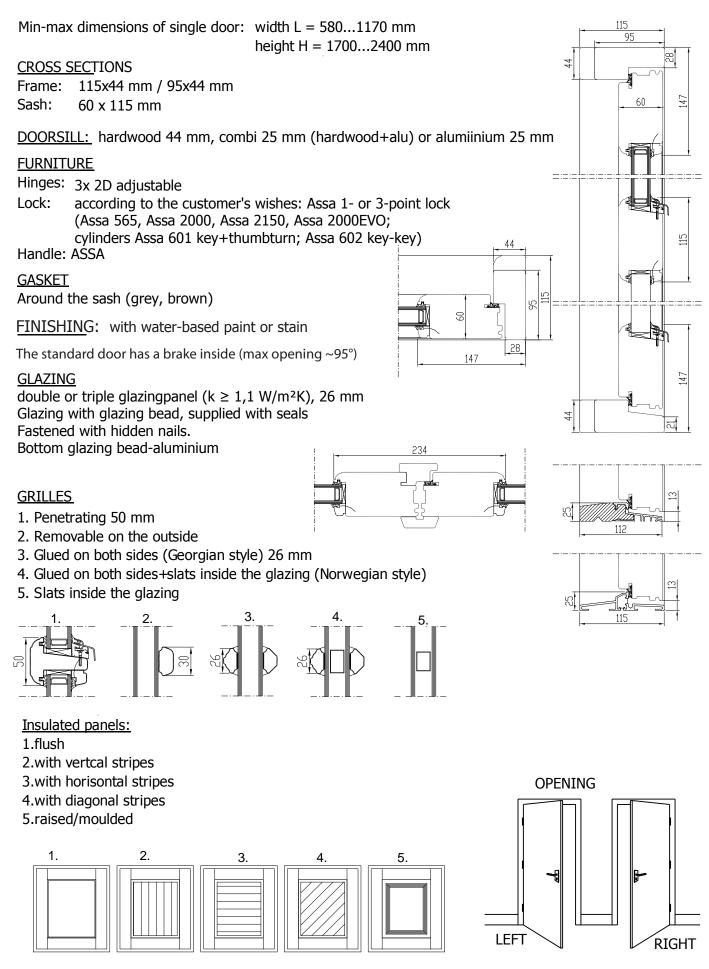

"Aru ED 60 CLASSIC EX" is an outward opening external door with a thickness of 60 mm. This accommodates an insulated panel with the U-value of 1,28 W/m2 . The horizontal panel bottom edge is protected by a colour matched aluminium drip slat

## Aru ED 60 CLASSIC EX

## OUTWARDS OPENING VACUUM DEEP-IMPREGNATED WOODEN EXTERNAL DOOR