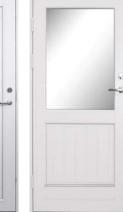

"Aru ED 60 CLASSIC EX" is an outward opening external door with a thickness of 60 mm. This accommodates an insulated panel with the U-value of 1,28 W/m2 . The horizontal panel bottom edge is protected by a colour matched aluminium drip slat

## Aru ED 60 CLASSIC EX

## OUTWARDS OPENING VACUUM DEEP-IMPREGNATED WOODEN EXTERNAL DOOR