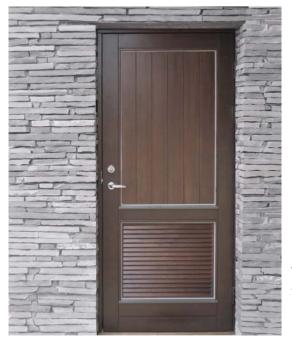

"Aru ED 60 CLASSIC EX" is an outward opening external door with a thickness of 60 mm. This accommodates an insulated panel with the U-value of 1,28 W/m2 . The horizontal panel bottom edge is protected by a colour matched aluminium drip slat

## Aru ED 60 CLASSIC EX

## OUTWARDS OPENING VACUUM DEEP-IMPREGNATED WOODEN EXTERNAL DOOR