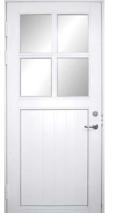

"Aru ED 60 CLASSIC EX" is an outward opening external door with a thickness of 60 mm. This accommodates an insulated panel with the U-value of 1,28 W/m2 . The horizontal panel bottom edge is protected by a colour matched aluminium drip slat

## Solid wood external doors with insulated panels





Penetrating bars and a A panel with herring bone panel with vertical grooves grooves



Glued on glazing bars and a herring bone panel



A panel with glazing and diagonal grooves

A panel with an additional bottom rail



Flush panels

"Stable door"



## Aru ED 60 CLASSIC EX



## OUTWARDS OPENING VACUUM DEEP-IMPREGNATED WOODEN EXTERNAL DOOR