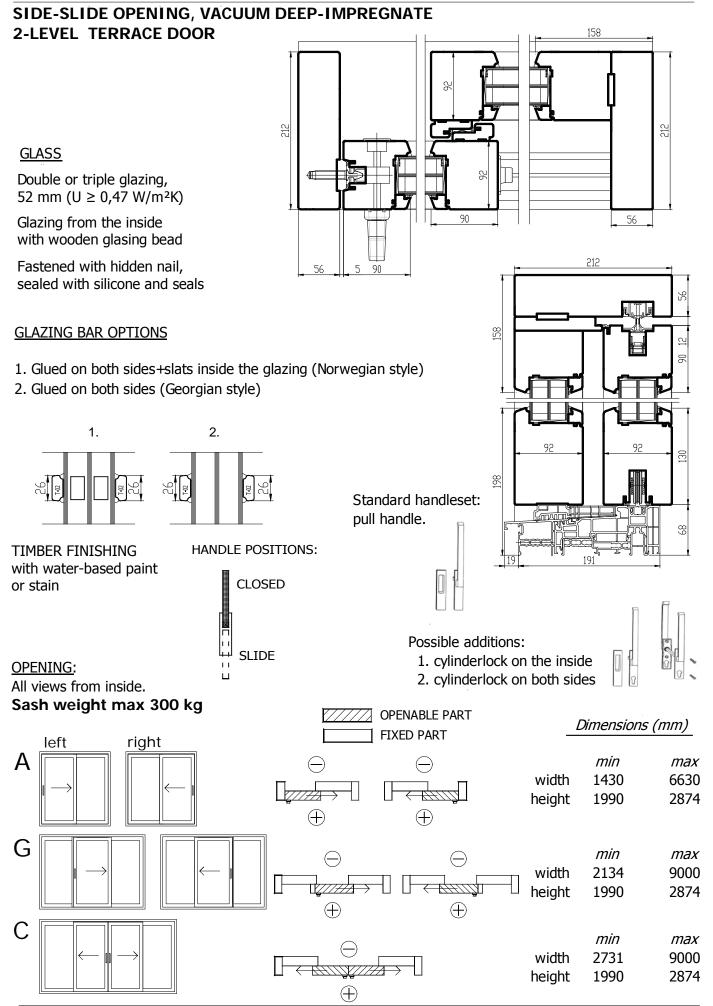

As a result of extensive engineering and design works we have managed to achieve an energy-saving product that is a gem of every building.

The standard solution allows the door to be locked only from the inside, but it is also available to lock the door from both sides.