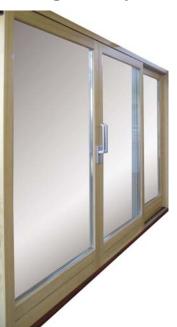

Building works are an endless path of compromises between wishes and possibilities. Sliding doors "Aru NORDIC patio PARALLEL 92" give much bigger freedom to fulfill the wishes. With much more courage one can afford big transparent and openable wall parts without having to deal with higher energy costs later on. Thanks to a distinctive opening and closing mechanism sliding doors are easily operated by both younger and older family members.

As a result of extensive engineering and design works we have managed to achieve an energy-saving product that is a gem of every building.

The standard solution allows the door to be locked only from the inside, but it is also available to lock the door from both sides.

## **Aru NORDIC patio PARALLEL 92**