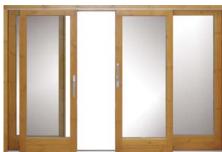

Building works are an endless path of compromises between wishes and possibilities. Sliding doors "Aru NORDIC patio PARALLEL 92" give much bigger freedom to fulfill the wishes. With much more courage one can afford big transparent and openable wall parts without having to deal with higher energy costs later on. Thanks to a distinctive opening and closing mechanism sliding doors are easily operated by both younger and older family members.

As a result of extensive engineering and design works we have managed to achieve an energy-saving product that is a gem of every building.

The standard solution allows the door to be locked only from the inside, but it is also available to lock the door from both sides.

## **Aru NORDIC patio PARALLEL 92**