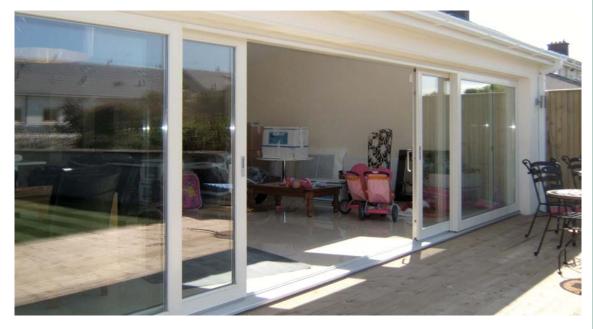

Building works are an endless path of compromises between wishes and possibilities. Sliding doors "Aru NORDIC patio PARALLEL 92" give much bigger freedom to fulfill the wishes. With much more courage one can afford big transparent and openable wall parts without having to deal with higher energy costs later on. Thanks to a distinctive opening and closing mechanism sliding doors are easily operated by both younger and older family members.

As a result of extensive engineering and design works we have managed to achieve an energy-saving product that is a gem of every building.

The standard solution allows the door to be locked only from the inside, but it is also available to lock the door from both sides.

## **Aru NORDIC patio PARALLEL 92**