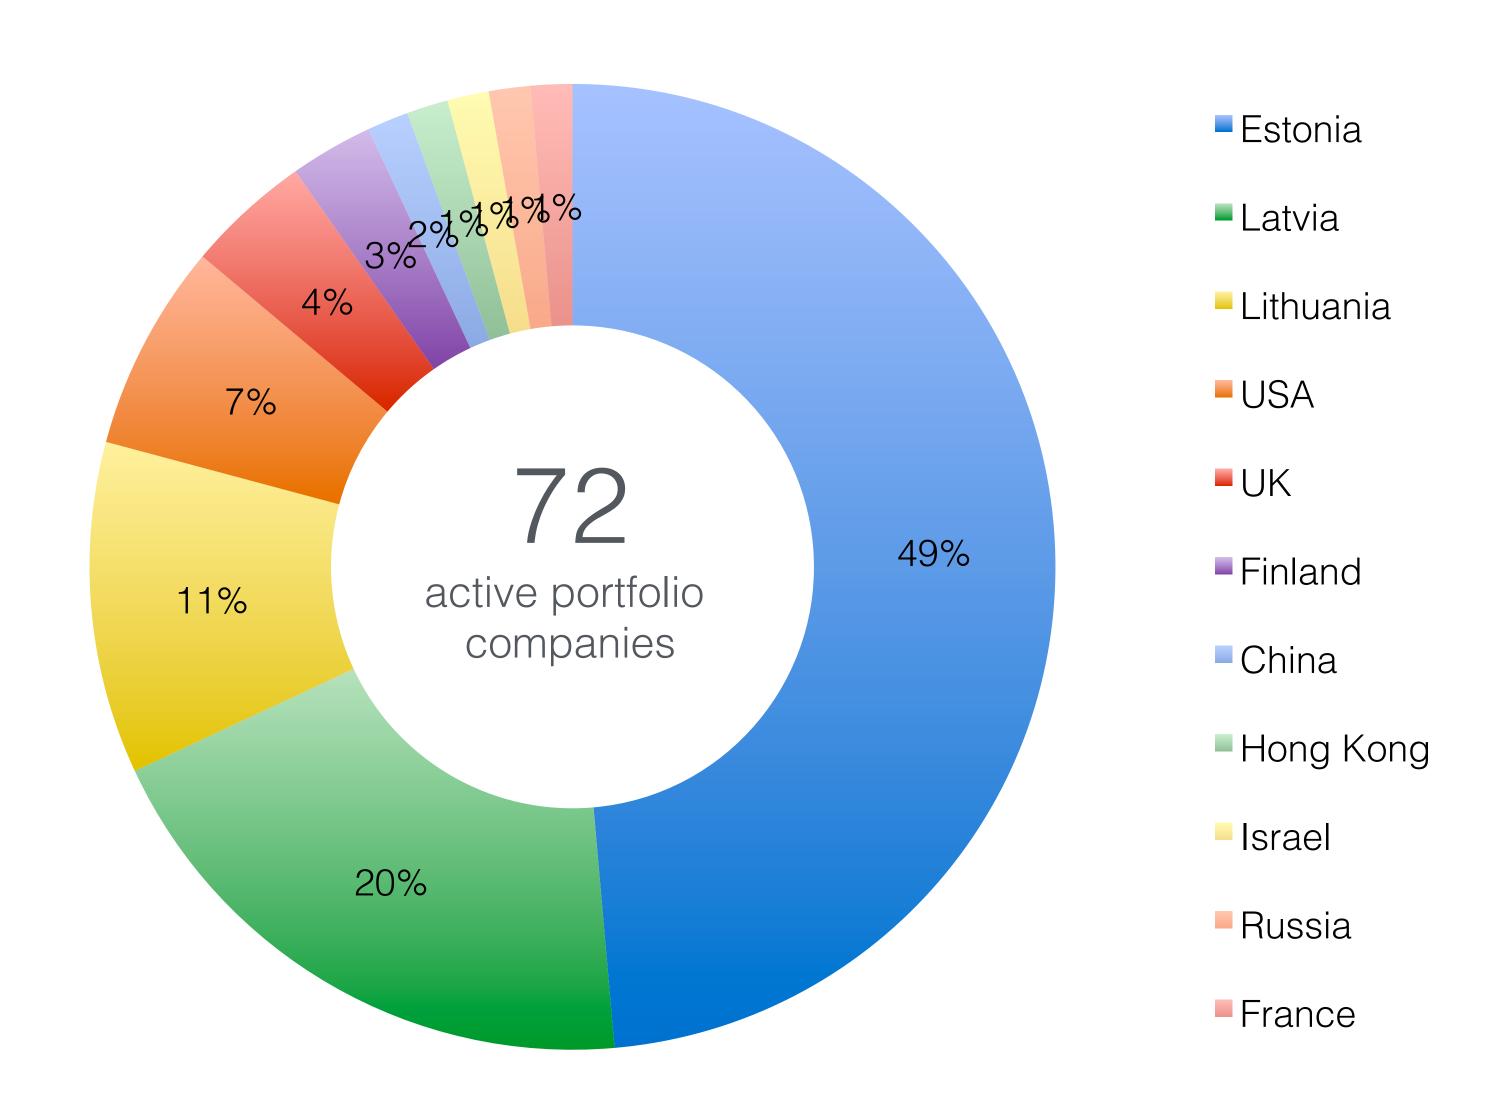

altics launched by EBRD



#### Baltic Innovation Fund



#### 2013 statistics overview





#### 2013 Investments

| STAGE        | NEW INV. | FOLLOW-ON | TOTAL |
|--------------|----------|-----------|-------|
| Seed         | 0        | 6         | 6     |
| Start-up     | 1        | 8         | 9     |
| Early Growth | 0        | 1         | 1     |
| Growth       | 0        | 7         | 7     |
| Expansion    | 3        | 3         | 6     |
| Buy-out      | 1        | 1         | 2     |
| 2013         | 5        | 26        | 31    |
| 2012         | 10       | 31        | 41    |





## Investment activity





## 2013 investments by sector



## 2013 investments by HQ



### Portfolio companies by stage & stake



# Portfolio companies by sector



## Portfolio companies by HQ





# Portfolio companies by year inv.



#### 2014 & forward

- First closing of 4 BIF funds expected in 2014
- Launch of new early stage VC and SmallCap PE FoF
- Capacity building of fund managers and institutional investors in co-operation with EBRD
- Increasing the awareness of enterpreneurs in co-operation with commercial banks