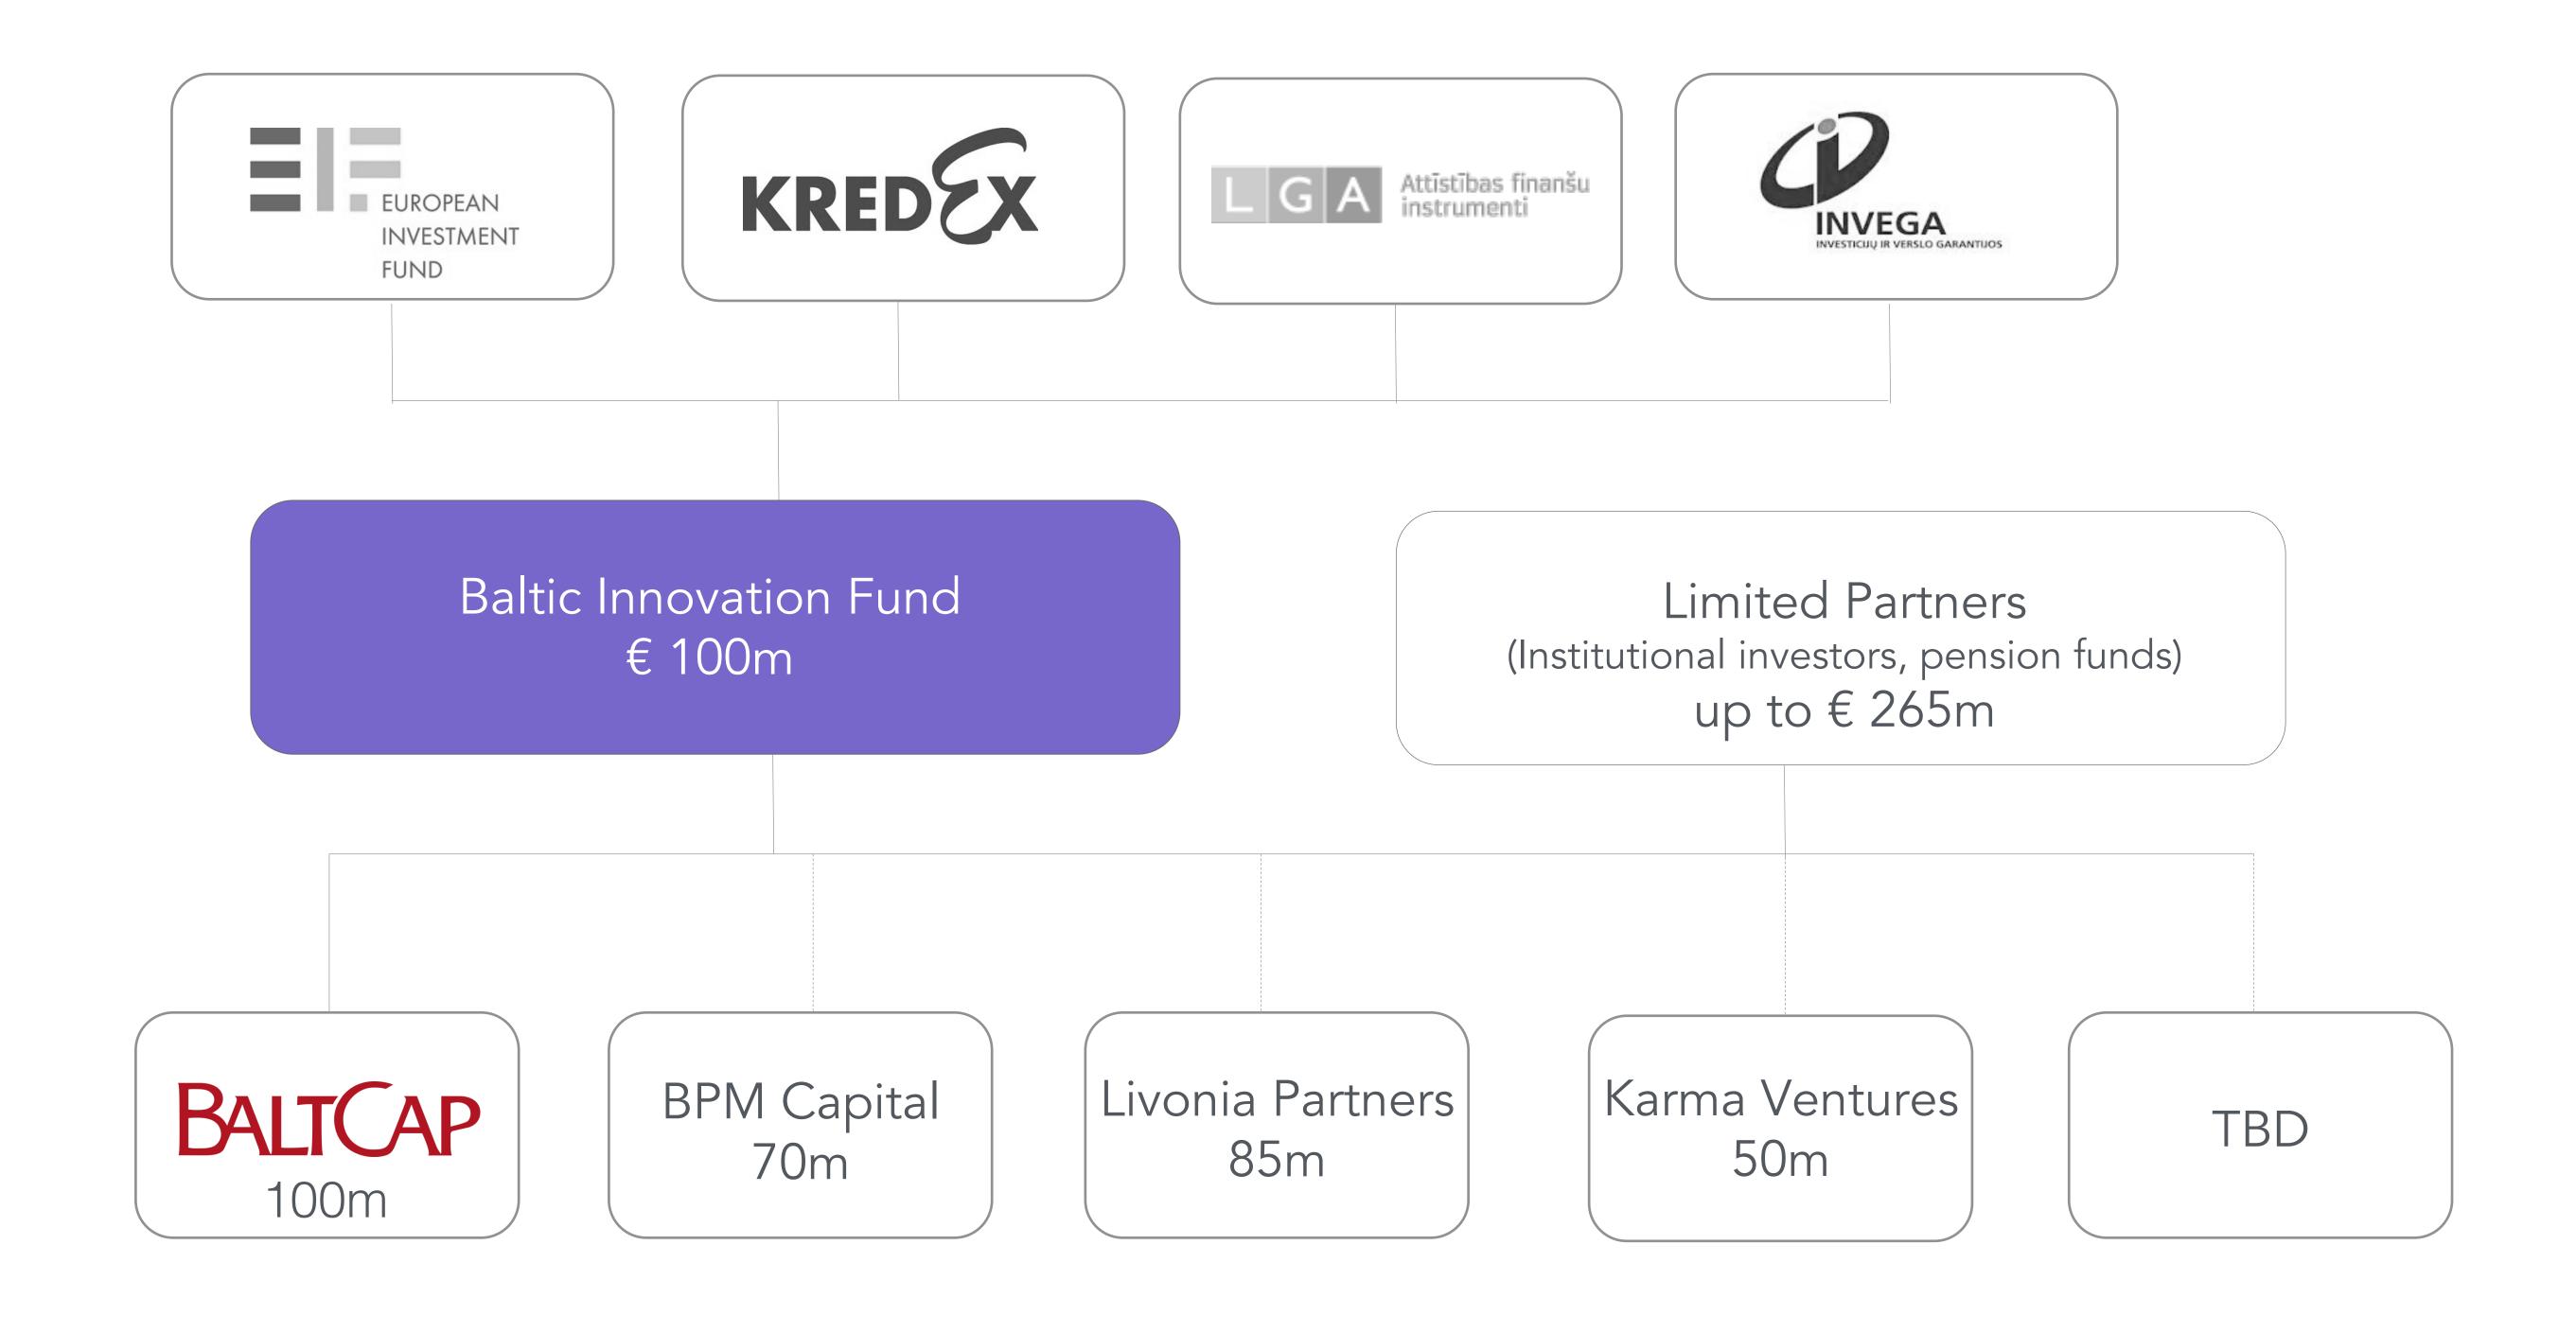

## 2013 highlights

- Baltic Innovation Fund launched
- New investment Fund Act proposed to the Ministry of Finance
- Close cooperation between Baltic VCA-s, EIF and EBRD kicked off
- Integrated approach for the Baltics launched by EBRD

#### Baltic Innovation Fund