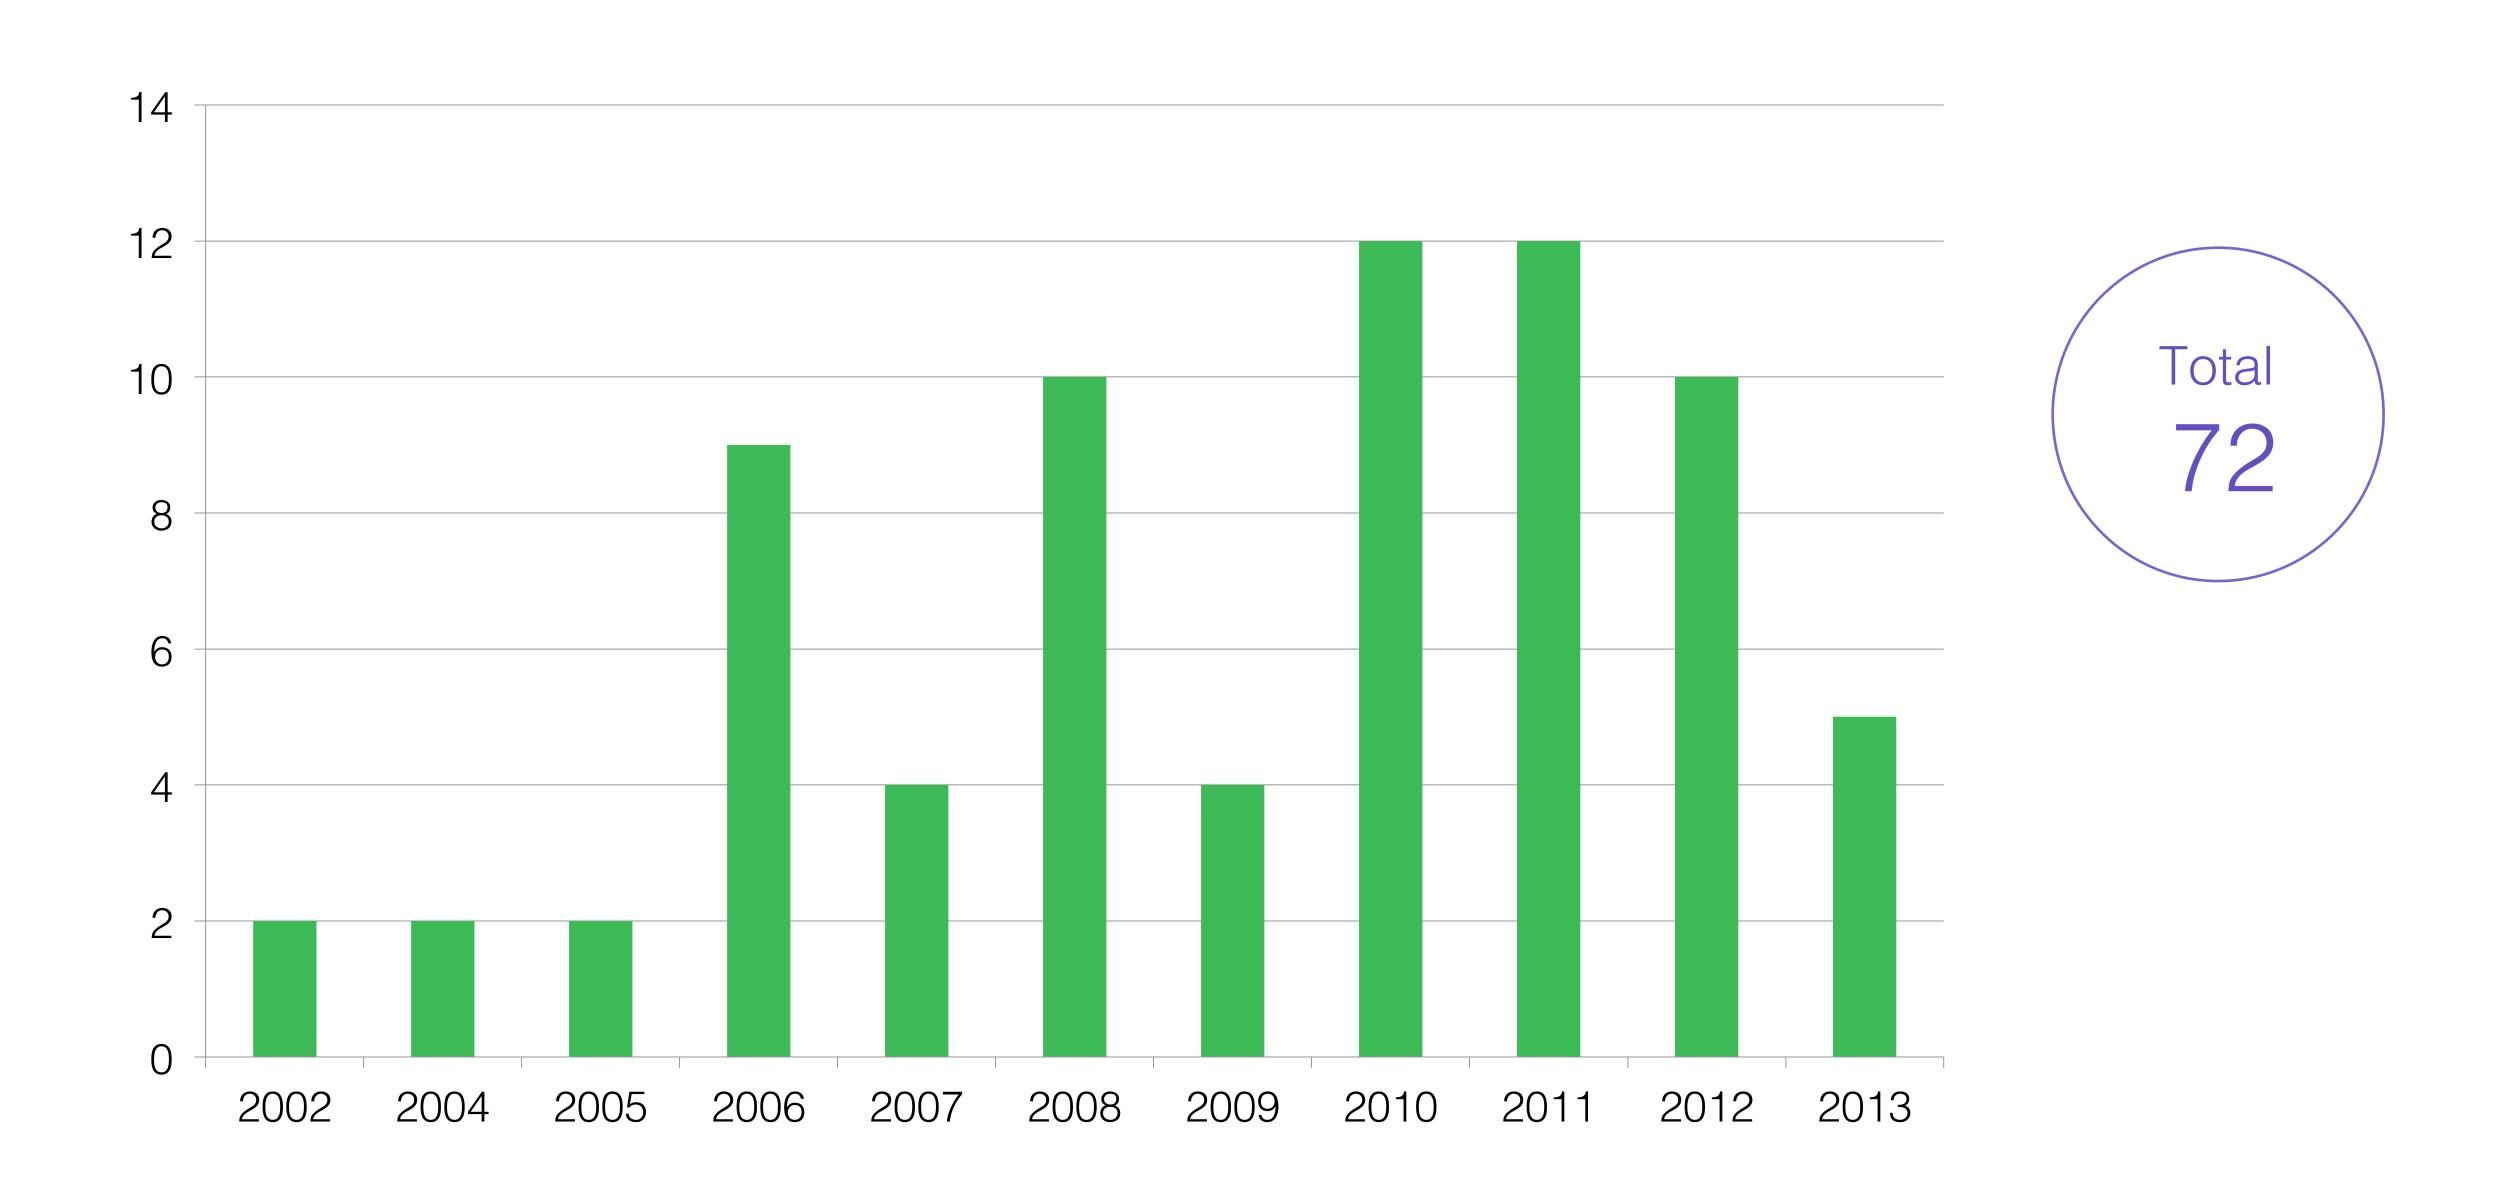

nnovation Fund



#### 2013 statistics overview





#### 2013 Investments

| STAGE        | NEW INV. | FOLLOW-ON | TOTAL |
|--------------|----------|-----------|-------|
| Seed         | 0        | 6         | 6     |
| Start-up     | 1        | 8         | 9     |
| Early Growth | 0        | 1         | 1     |
| Growth       | 0        | 7         | 7     |
| Expansion    | 3        | 3         | 6     |
| Buy-out      | 1        | 1         | 2     |
| 2013         | 5        | 26        | 31    |
| 2012         | 10       | 31        | 41    |





## Investment activity





## 2013 investments by sector



## 2013 investments by HQ



### Portfolio companies by stage & stake



# Portfolio companies by sector



## Portfolio companies by HQ





# Portfolio companies by year inv.



#### 2014 & forward

- First closing of 4 BIF funds expected in 2014
- Launch of new early stage VC and SmallCap PE FoF
- Capacity building of fund managers and institutional investors in co-operation with EBRD
- Increasing the awareness of enterpreneurs in co-operation with commercial banks