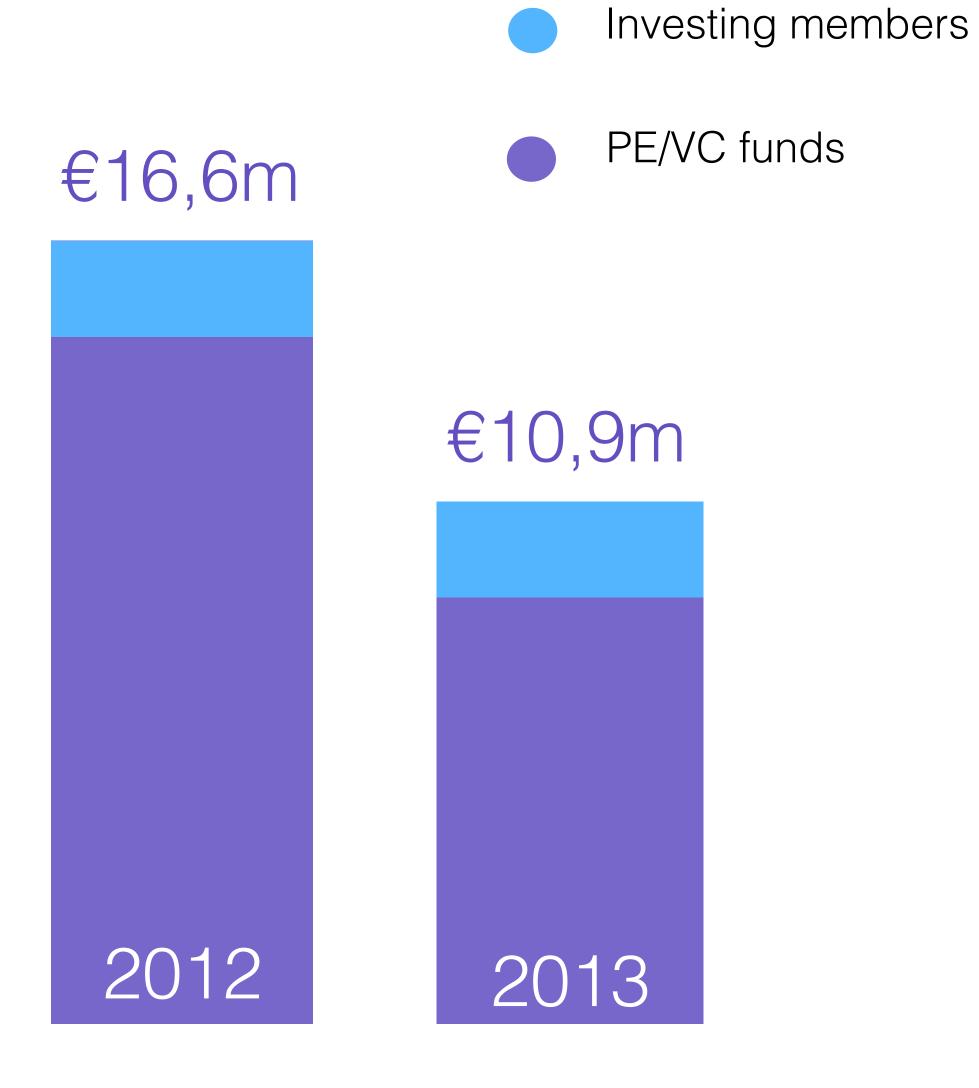

#### 2013 Investments

| STAGE        | NEW INV. | FOLLOW-ON | TOTAL |
|--------------|----------|-----------|-------|
| Seed         | 0        | 6         | 6     |
| Start-up     | 1        | 8         | 9     |
| Early Growth | 0        | 1         | 1     |
| Growth       | 0        | 7         | 7     |
| Expansion    | 3        | 3         | 6     |
| Buy-out      | 1        | 1         | 2     |
| 2013         | 5        | 26        | 31    |
| 2012         | 10       | 31        | 41    |