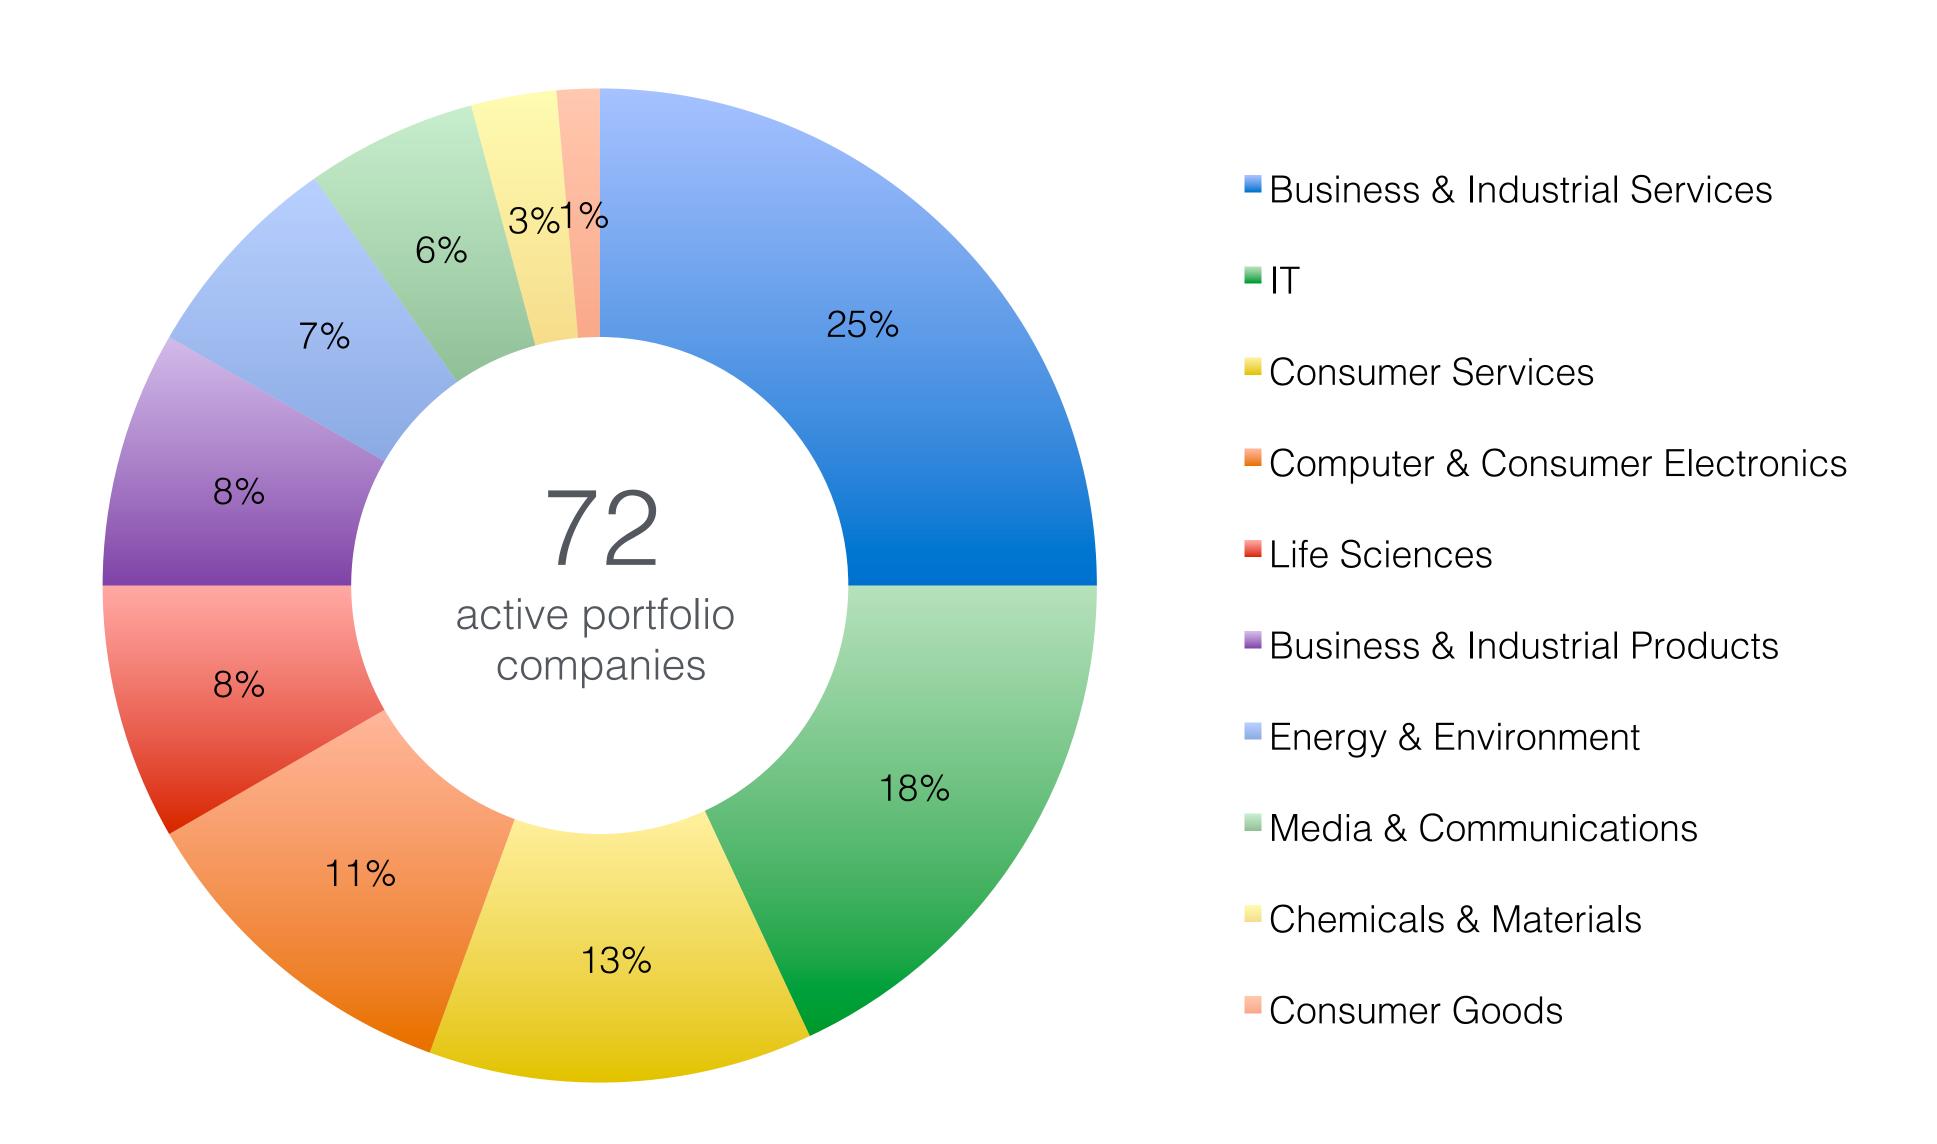

- Integrated approach for the Baltics launched by EBRD



#### Baltic Innovation Fund



#### 2013 statistics overview





#### 2013 Investments

| STAGE        | NEW INV. | FOLLOW-ON | TOTAL |
|--------------|----------|-----------|-------|
| Seed         | 0        | 6         | 6     |
| Start-up     | 1        | 8         | 9     |
| Early Growth | 0        | 1         | 1     |
| Growth       | 0        | 7         | 7     |
| Expansion    | 3        | 3         | 6     |
| Buy-out      | 1        | 1         | 2     |
| 2013         | 5        | 26        | 31    |
| 2012         | 10       | 31        | 41    |





## Investment activity





## 2013 investments by sector



## 2013 investments by HQ



### Portfolio companies by stage & stake



# Portfolio companies by sector



## Portfolio companies by HQ





# Portfolio companies by year inv.



#### 2014 & forward

- First closing of 4 BIF funds expected in 2014
- Launch of new early stage VC and SmallCap PE FoF
- Capacity building of fund managers and institutional investors in co-operation with EBRD
- Increasing the awareness of enterpreneurs in co-operation with commercial banks