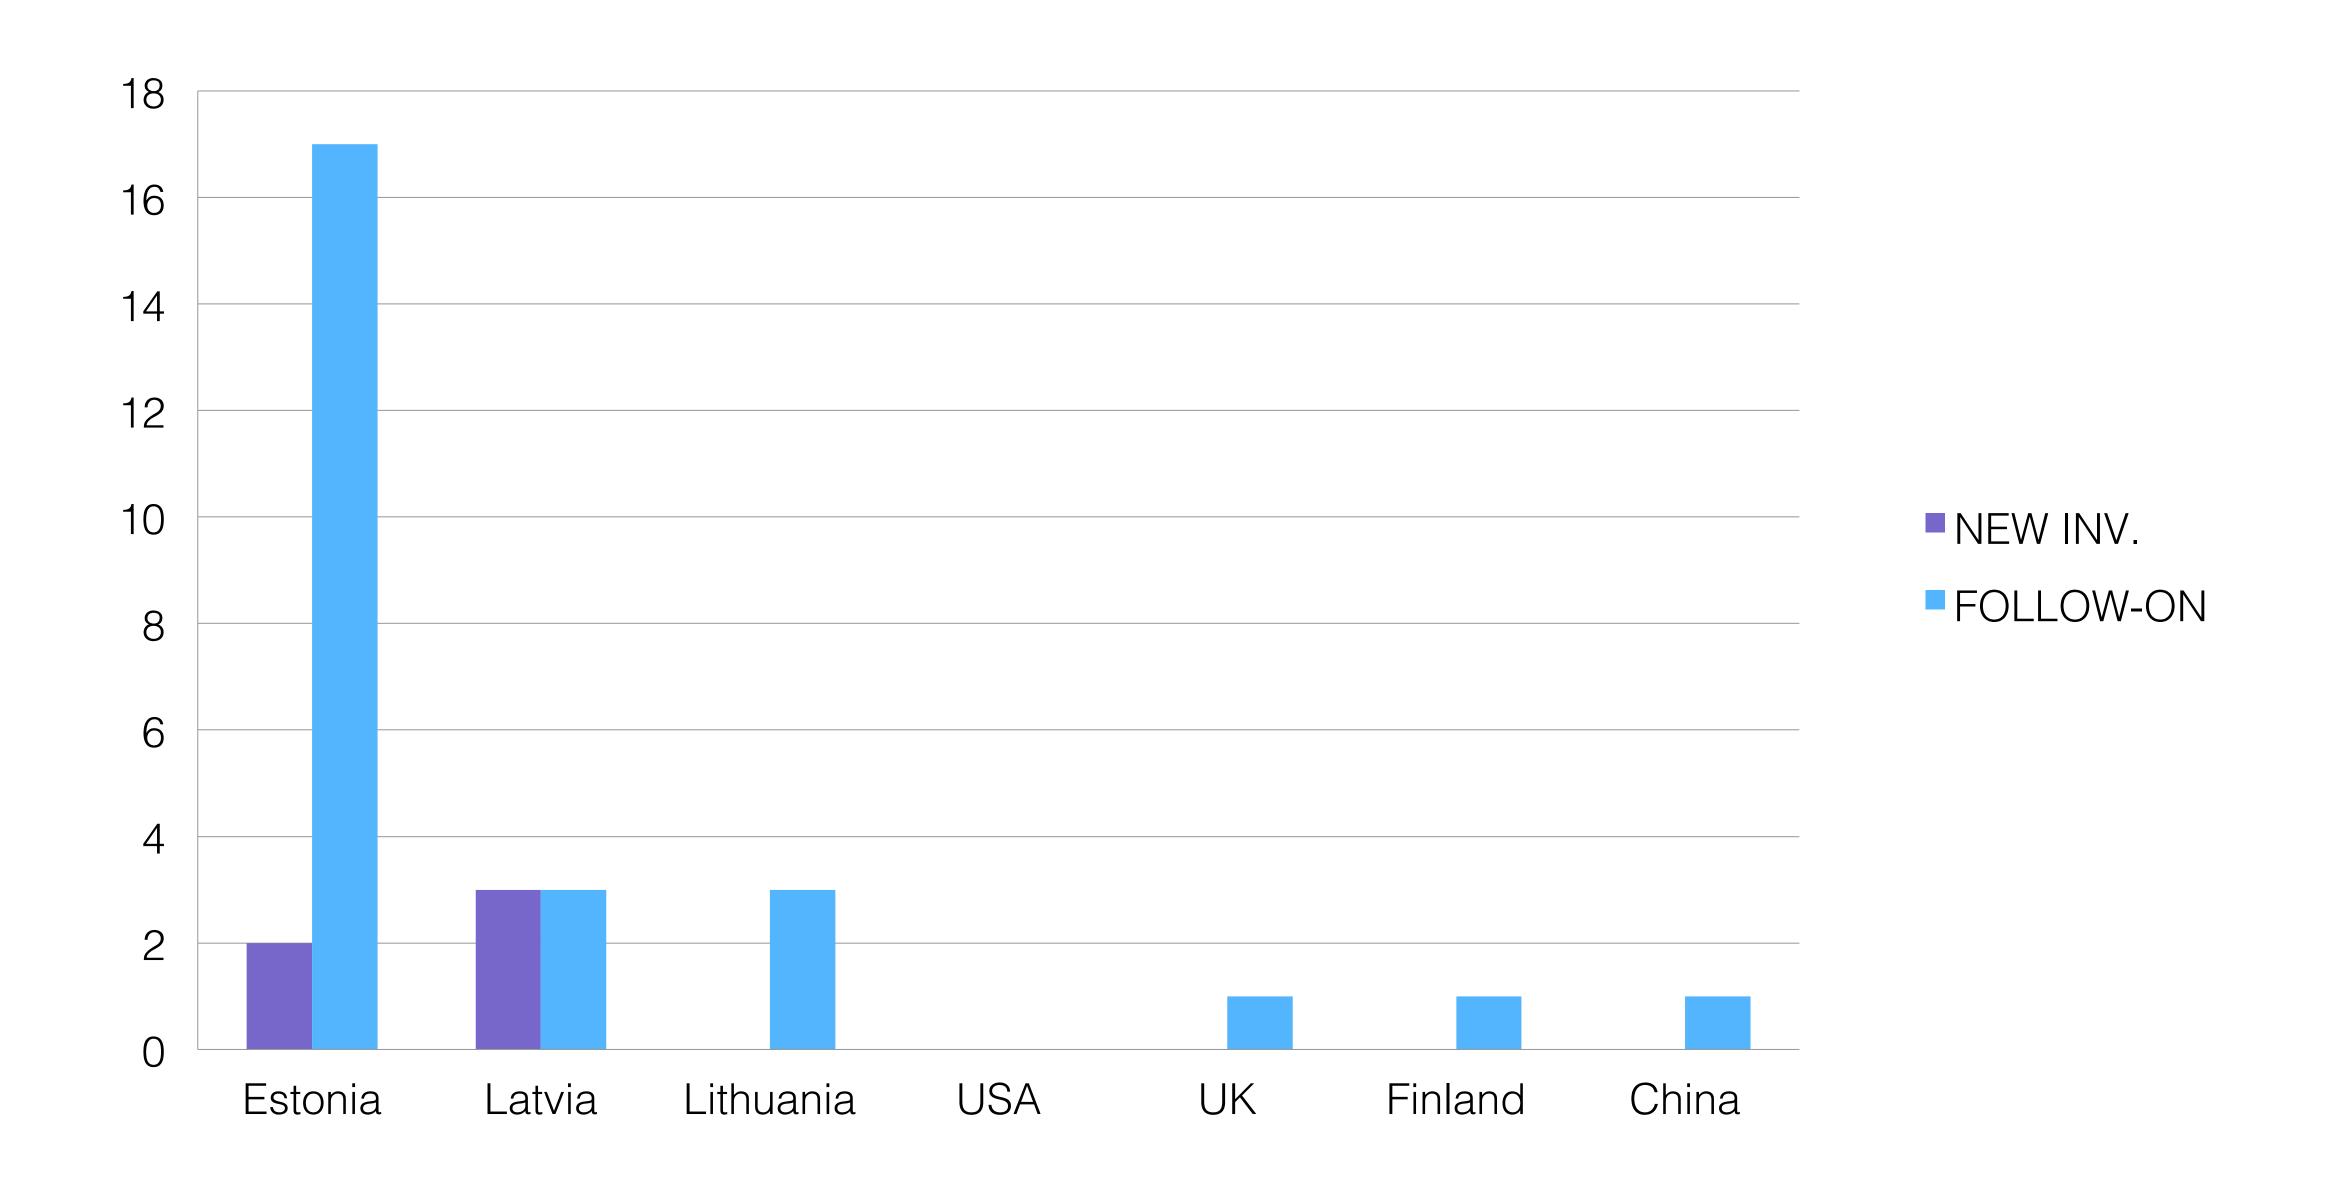

## 2013 investments by HQ

#### 2013 Investments

| STAGE        | NEW INV. | FOLLOW-ON | TOTAL |
|--------------|----------|-----------|-------|
| Seed         | 0        | 6         | 6     |
| Start-up     | 1        | 8         | 9     |
| Early Growth | 0        | 1         | 1     |
| Growth       | 0        | 7         | 7     |
| Expansion    | 3        | 3         | 6     |
| Buy-out      | 1        | 1         | 2     |
| 2013         | 5        | 26        | 31    |
| 2012         | 10       | 31        | 41    |