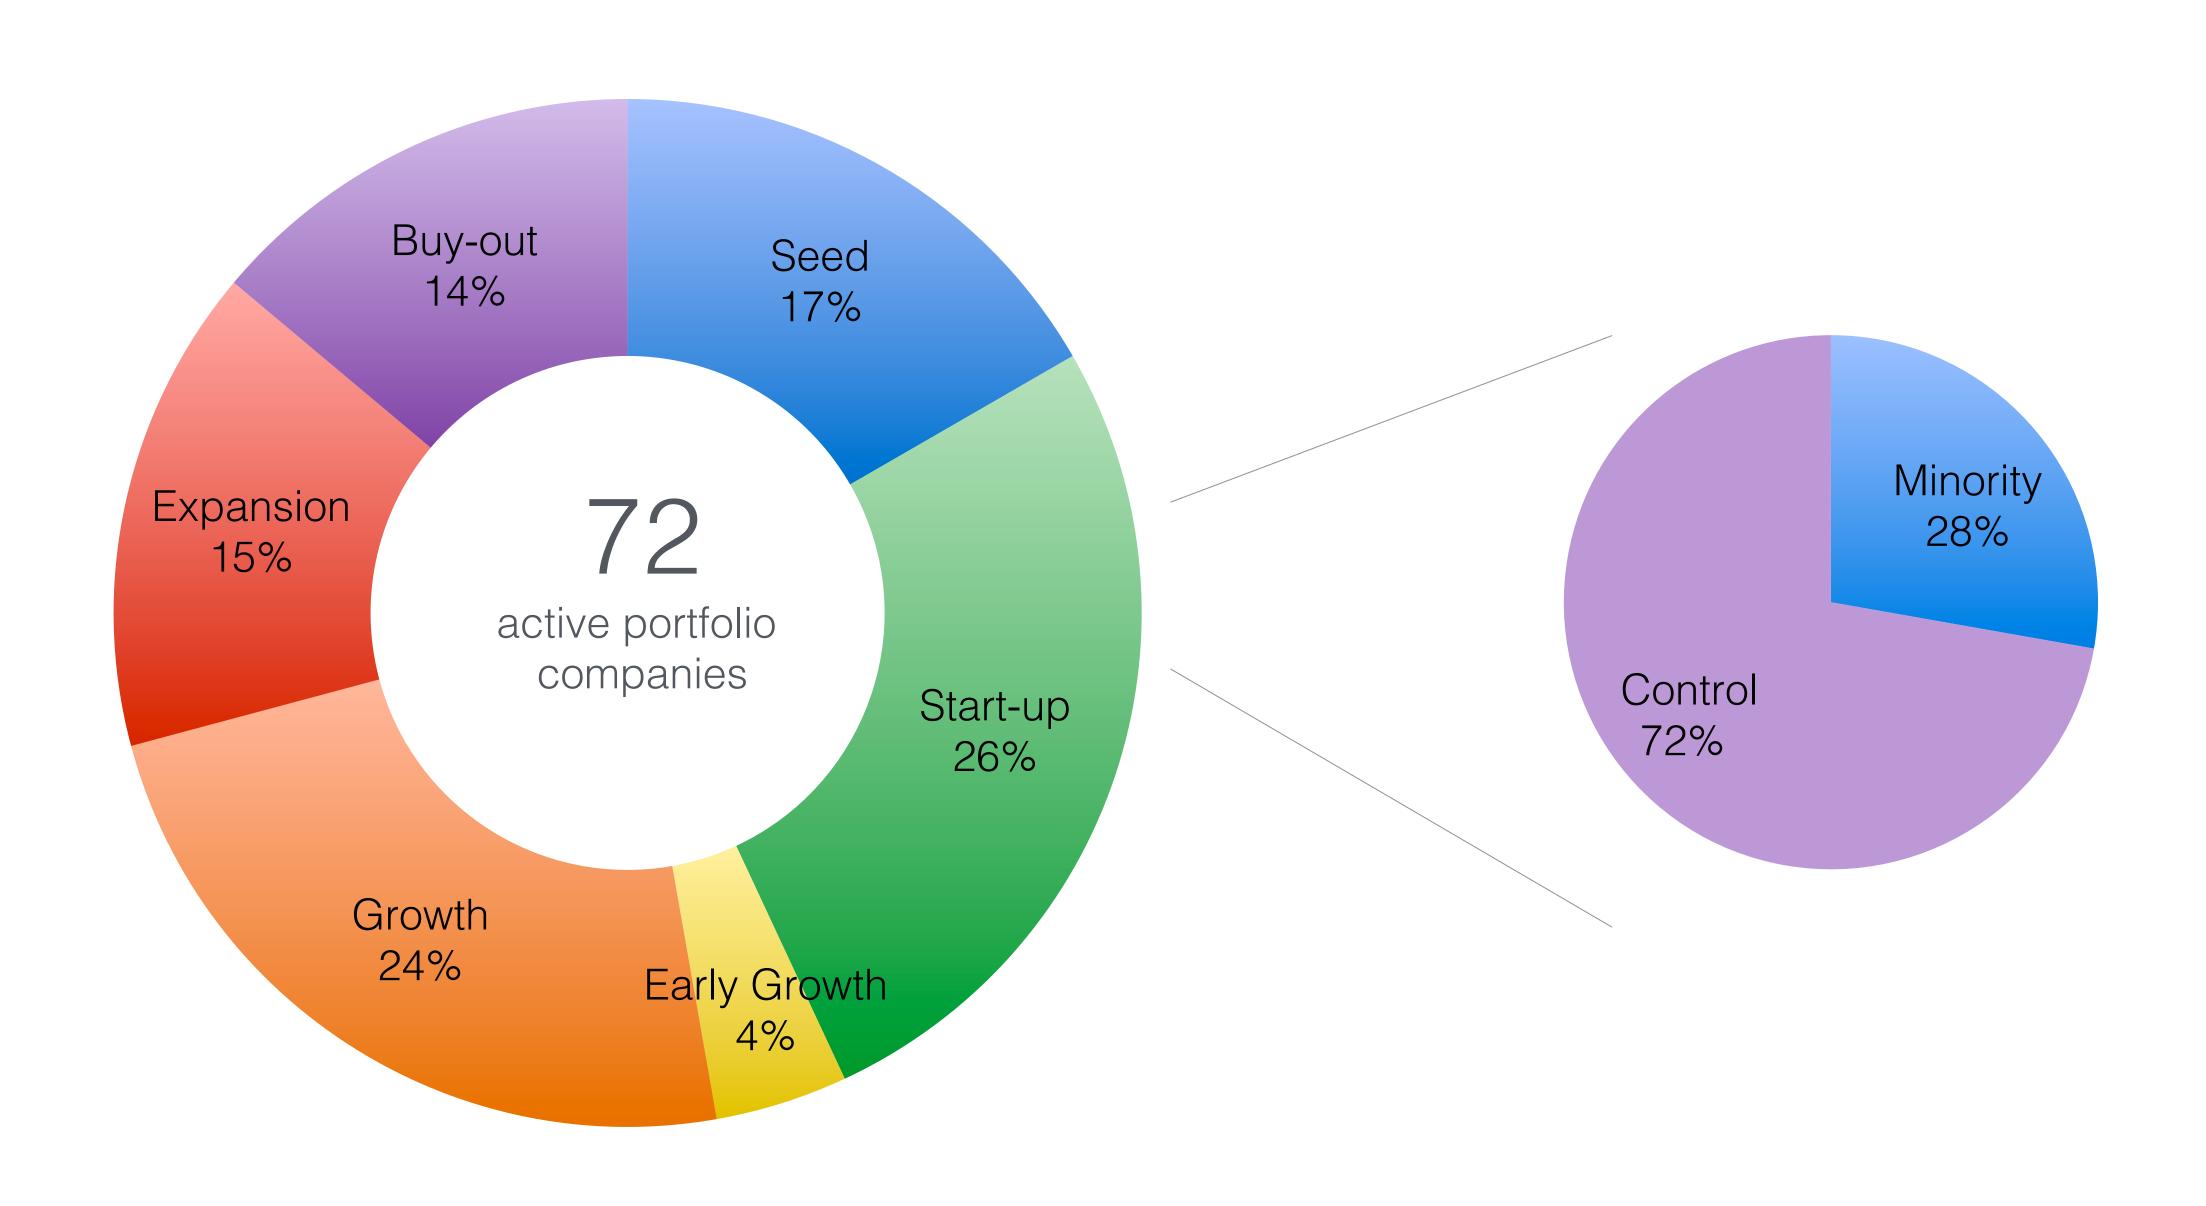

ltic VCA-s, EIF and EBRD kicked off
- Integrated approach for the Baltics launched by EBRD



#### Baltic Innovation Fund



#### 2013 statistics overview





#### 2013 Investments

| STAGE        | NEW INV. | FOLLOW-ON | TOTAL |
|--------------|----------|-----------|-------|
| Seed         | 0        | 6         | 6     |
| Start-up     | 1        | 8         | 9     |
| Early Growth | 0        | 1         | 1     |
| Growth       | 0        | 7         | 7     |
| Expansion    | 3        | 3         | 6     |
| Buy-out      | 1        | 1         | 2     |
| 2013         | 5        | 26        | 31    |
| 2012         | 10       | 31        | 41    |





## Investment activity





## 2013 investments by sector



## 2013 investments by HQ



### Portfolio companies by stage & stake



# Portfolio companies by sector



## Portfolio companies by HQ





# Portfolio companies by year inv.



#### 2014 & forward

- First closing of 4 BIF funds expected in 2014
- Launch of new early stage VC and SmallCap PE FoF
- Capacity building of fund managers and institutional investors in co-operation with EBRD
- Increasing the awareness of enterpreneurs in co-operation with commercial banks